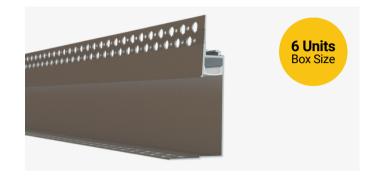

### Description

The TL-539-S-94 is a trimless mud-in LED channel. It includes a channel and lens. Available in 94" sections.

#### **Features**

- Compatible with all of EnoLED's LED Tapes
- Hotspot-free with most LED Tapes
- Aluminum Finish
- Available in 94" sections
- Field Cuttable
- Includes a channel and lens
- Max tape width: 0.59" (15mm)

#### TL-539-S-94

0.61" (15.5mm) 3.94"

(100.2mm)

Width (outside): 1.70" (43.30mm) Width (inside): 0.59" (15mm) Height: 3.94" (100.2mm) Length: 94" (2.38m)