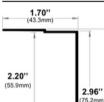

#### TL-539-S-94

0.61" (15.5mm) 3.94"

(100.2mm)

Width (outside): 1.70" (43.30mm) Width (inside): 0.59" (15mm) Height: 3.94" (100.2mm) Length: 94" (2.38m)