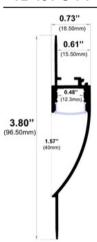

### **Dimensions**

#### TL-401-S-94

Width (outside): 0.73" (18.50mm)
Width (inside): 0.48" (12.30mm)

Height: 3.80" (96.50mm) Length: 94" (2.38m)