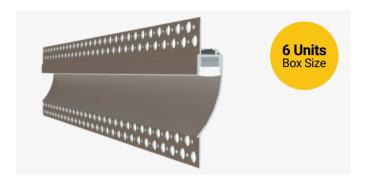

### **Description**

The TL-401-S-94 is a trimless mud-in LED channel. It includes a channel and lens. Available in 94" sections.

### **Features**

- · Compatible with all of EnoLED's LED Tapes
- Hotspot-free with most LED Tapes
- Aluminum Finish
- Available in 94" sections
- Field Cuttable
- · Includes a channel and lens
- Max tape width: 0.48" (12.30mm)

#### TL-401-S-94

Width (outside): 0.73" (18.50mm)
Width (inside): 0.48" (12.30mm)

Height: 3.80" (96.50mm) Length: 94" (2.38m)