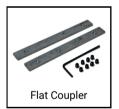

## **Ordering Information**

| Ordering Code      | Description                                                         |
|--------------------|---------------------------------------------------------------------|
| TL-301-S-94        | 94" Channel kit - Includes 1 aluminum channel, 1 frosted cover lens |
| TL-301-S-94-FL     | Cover Lens (Frosted)                                                |
| TL-301-S-94-EC-P2  | End caps - 2 units pack                                             |
| TL-301-S-94-EC-P10 | End caps - 10 units pack                                            |
| TL-301-Bracket-LV  | L-Bracket Vertical                                                  |
| TL-301-Bracket-LH  | L-Bracket Horizontal                                                |
| TL-301-Bracket-FC  | Flat Coupler                                                        |