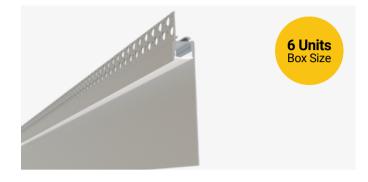

### **Description**

The TL-301-S-94 is a trimless mud-in LED channel. It includes a channel and lens. Available in 94" sections.

#### **Features**

- · Compatible with all of EnoLED's LED Tapes
- Hotspot-free with most LED Tapes
- Aluminum Finish
- Available in 94" sections
- Field Cuttable
- Includes a channel and lens
- Max tape width: 0.48" (12.30mm)

#### TL-301-S-94

Width (outside): 0.61" (15.50mm) Width (inside): 0.48" (12.30mm)

Height: 4.68" (119mm) Length: 94" (2.38m)