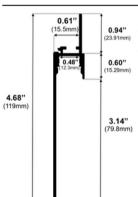

### **Dimensions**

#### TL-301-S-94

Width (outside): 0.61" (15.50mm) Width (inside): 0.48" (12.30mm)

Height: 4.68" (119mm) Length: 94" (2.38m)