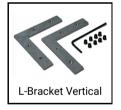

## **Ordering Information**

| Ordering Code      | Description                                                         |
|--------------------|---------------------------------------------------------------------|
| TL-301-S-94        | 94" Channel kit - Includes 1 aluminum channel, 1 frosted cover lens |
| TL-301-S-94-FL     | Cover Lens (Frosted)                                                |
| TL-301-S-94-EC-P2  | End caps - 2 units pack                                             |
| TL-301-S-94-EC-P10 | End caps - 10 units pack                                            |
| TL-301-Bracket-LV  | L-Bracket Vertical                                                  |
| TL-301-Bracket-LH  | L-Bracket Horizontal                                                |
| TL-301-Bracket-FC  | Flat Coupler                                                        |