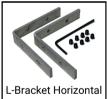

## **Ordering Information**

| Ordering Code      | Description                                                         |
|--------------------|---------------------------------------------------------------------|
| TL-301-S-94        | 94" Channel kit - Includes 1 aluminum channel, 1 frosted cover lens |
| TL-301-S-94-FL     | Cover Lens (Frosted)                                                |
| TL-301-S-94-EC-P2  | End caps - 2 units pack                                             |
| TL-301-S-94-EC-P10 | End caps - 10 units pack                                            |
| TL-301-Bracket-LV  | L-Bracket Vertical                                                  |
| TL-301-Bracket-LH  | L-Bracket Horizontal                                                |
| TL-301-Bracket-FC  | Flat Coupler                                                        |