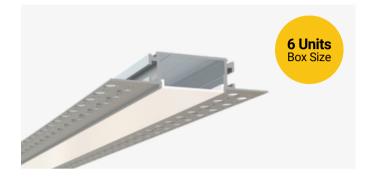

## **TL-066-S-94** Trimless Mud-In LED Channel

#### Description

The TL-066-S-94 is a trimless mud-in LED channel. It includes a channel and lens. Available in 94" sections.

#### Features

- Compatible with all of EnoLED's LED Tapes
- Hotspot-free with most LED Tapes
- Aluminum Finish
- Available in 94" sections
- Field Cuttable
- Includes a channel and lens
- Max tape width: 1.18" (30.00mm)