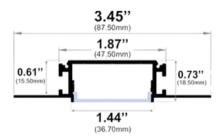

### Dimensions

TL-066-S-94

Width (outside): 1.44" (36.70mm) Width (inside): 1.18" (30.00mm) Height: 0.61" (15.50mm) Length: 94" (2.38m)

| Ordering Code      | Description                                                         |
|--------------------|---------------------------------------------------------------------|
| TL-066-S-94        | 94" Channel kit - Includes 1 aluminum channel, 1 frosted cover lens |
| TL-066-S-94-FL     | Cover Lens (Frosted)                                                |
| TL-066-S-94-EC-P2  | End caps - 2 units pack                                             |
| TL-066-S-94-EC-P10 | End caps - 10 units pack                                            |
| TL-066-Bracket-LV  | L-Bracket Vertical                                                  |
| TL-066-Bracket-LH  | L-Bracket Horizontal                                                |
| TL-066-Bracket-FC  | Flat Coupler                                                        |