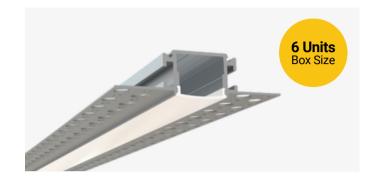

### **Description**

The TL-041-S-94 is a trimless mud-in LED channel. It includes a channel and lens. Available in 94" sections.

### **Features**

- · Compatible with all of EnoLED's LED Tapes
- Hotspot-free with most LED Tapes
- Aluminum Finish
- Available in 94" sections
- Field Cuttable
- Includes a channel and lens
- Max tape width: 0.80" (20.50mm)

#### TL-041-S-94

Width (outside): 0.93" (23.50mm) Width (inside): 0.80" (20.50mm)

**Height:** 0.61" (15.50mm) **Length:** 94" (2.38m)