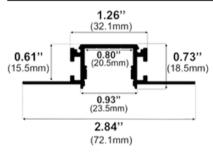

## **Dimensions**

#### TL-041-S-94

Width (outside): 0.93" (23.50mm) Width (inside): 0.80" (20.50mm)

**Height:** 0.61" (15.50mm) **Length:** 94" (2.38m)