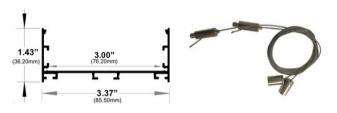

#### **Dimensions**

SL-998-S-94

**Width (outside):** 3.37" (85.50mm) **Width (inside):** 3.00"(76.20mm)

Height: 1.43" (36.20mm) Length: 94" (2.38m)

### **Ordering Information**

| Ordering Code      | Description                                                            |
|--------------------|------------------------------------------------------------------------|
| SL-998-S-94        | 94" Channel kit - 1 aluminum channel, 1 frosted cover lens, 2 end caps |
| SL-998-S-94-FL     | Cover Lens (Frosted)                                                   |
| SL-998-S-94-EC-P2  | End caps - 2 units pack                                                |
| SL-998-S-94-EC-P10 | End caps - 10 units pack                                               |
| SL-998-S-94-MC-P3  | Mounting clips - 3 units pack                                          |
| SL-998-S-94-PK     | Pendant Mounting Kit                                                   |