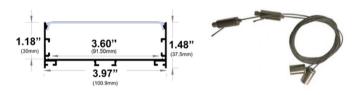

### **Dimensions**

SL-977-S-94

Width (outside): 3.97" (100.90mm) Width (inside): 3.60" (91.50mm)

Height: 1.48" (37.50mm) Length: 94" (2.38m)