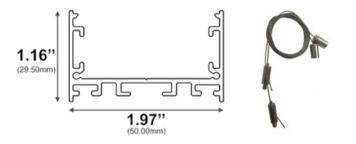

### **Dimensions**

SL-928-S-94

**Width (outside):** 1.97" (50.00mm) **Width (inside):** 1.80" (45.72mm)

Height: 1.16" (29.50mm) Length: 94" (2.38m)