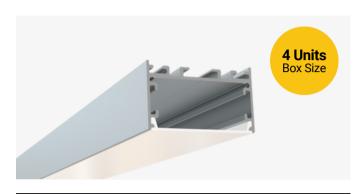

### **Description**

The SL-928-S-94 is a surface or pendant mount LED channel. It includes a channel, lens, and end caps. Available in 94" sections.

#### **Features**

- · Compatible with all of EnoLED's LED Tapes
- Hotspot-free with EnoLED's COB Tape
- · Aluminum Finish
- · Available in 94" sections
- Field Cuttable
- · Includes a channel, lens, and end caps
- Max tape width: 1.80" (45.72mm)