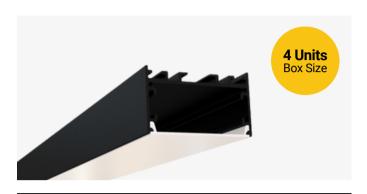

### **Description**

The SL-928-B-94 is a black finish surface or pendant mount LED channel. It includes a channel, lens, and end caps. Available in 94" sections.

#### **Features**

- · Compatible with all of EnoLED's LED Tapes
- Hotspot-free
- · Black finish
- Available in 94" sections
- Field Cuttable
- · Includes a channel, lens, and end caps
- Max tape width: 1.80" (45.72mm)