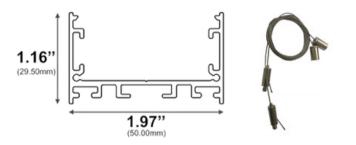

### **Dimensions**

SL-928-B-94

**Width (outside):** 1.97" (50.00mm) **Width (inside):** 1.80" (45.72mm)

Height: 1.16" (29.50mm) Length: 94" (2.38m)