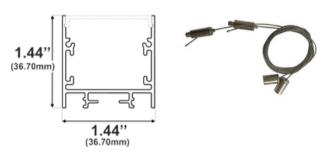

### **Dimensions**

SL-910-S-94

**Width (outside):** 1.44" (36.70mm) **Width (inside):** 1.18" (30.00mm)

**Height:** 1.44" (36.70mm) **Length:** 94" (2.38m)