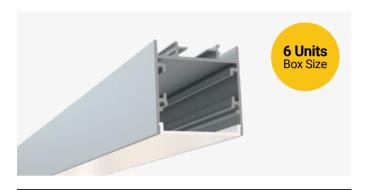

### **Description**

The SL-910-S-94 is a surface or mount LED channel. It includes a channel, lens, and end caps. Available in 94" sections.

#### **Features**

- · Compatible with all of EnoLED's LED Tapes
- Hotspot-free with EnoLED's COB Tape
- Aluminum Finish
- · Available in 94" sections
- Field Cuttable
- · Includes a channel, lens, and end caps
- Max tape width: 1.18" (30.00mm)