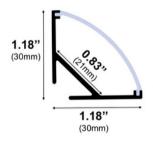

### **Dimensions**

SL-511-S-94

**Width (outside):** 1.18" (30mm) **Width (inside):** 0.83" (21mm)

Height: 1.18" (30mm) Length: 94" (2.38m)