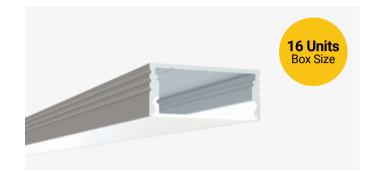

### **Description**

The SL-504-S-94 is a surface mount LED channel. It includes a channel, lens, end caps, and mounting clips. Available in 94" sections.

#### **Features**

- · Compatible with all of EnoLED's LED Tapes
- Hotspot-free with EnoLED's COB Tape
- Aluminum Finish
- Available in 94" sections
- Field Cuttable
- · Includes a channel, lens, end caps, and mounting clips
- Max tape width: 1.18" (30.00mm)