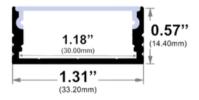

### **Dimensions**

SL-504-S-94

Width (outside): 1.31" (33.20mm) Width (inside): 1.18" (30.00mm)

Height: 0.57" (14.40mm) Length: 94" (2.38m)