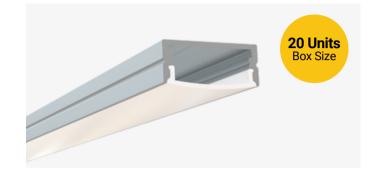

### **Description**

The SL-454-S-94 is a surface mount LED channel. It includes a channel, lens, end caps, and mounting clips. Available in 94" sections.

#### **Features**

- · Compatible with all of EnoLED's LED Tapes
- Hotspot-free with EnoLED's COB Tape
- · Aluminum Finish
- Available in 94" sections
- Field Cuttable
- Includes a channel, lens, end caps, and mounting clips
- Max tape width: 0.80" (20.30mm)