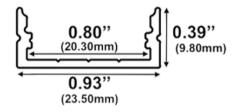

### **Dimensions**

SL-454-S-94

Width (outside): 0.93" (23.50mm) Width (inside): 0.80" (20.30mm)

Height: 0.39" (12.80mm) Length: 94" (2.38m)