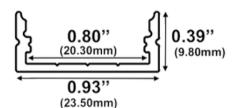

#### **Dimensions**

SL-454-B-94

Width (outside): 0.93" (23.50mm) Width (inside): 0.80" (20.30mm) Height: 0.39" (12.80mm) Length: 94" (2.38m)