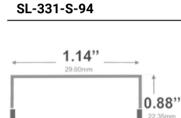

**Dimensions** 

Width (outside): 1.14" (29.00mm) Width (inside): 0.68" (17.50mm) Height: 0.88" (22.35mm) Length: 94" (2.38m)