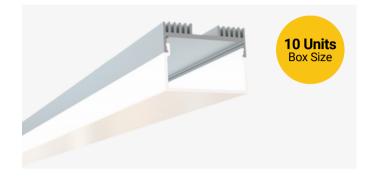

## **SL-331-S-94** Surface Mount LED Channel

## Description

The SL-331-S-94 is a surface mount LED channel. It includes a channel, lens, end caps, and mounting clips. Available in 94" sections.

## **Features**

- Compatible with all of EnoLED's LED Tapes
- Hotspot-free with EnoLED's COB Tape
- Aluminum Finish
- Available in 94" sections
- Field Cuttable
- · Includes a channel, lens, end caps, and mounting clips
- Max tape width: 0.68" (17.50mm)