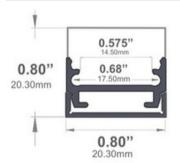

## Dimensions

SL-314-S-94

Width (outside): 0.80" (20.30mm) Width (inside): 0.68" (17.50mm) Height: 0.80" (20.30mm) Length: 94" (2.38m)