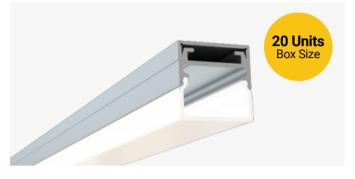

# **SL-314-S-94** Surface Mount LED Channel

### Description

The SL-314-S-94 is a surface mount LED channel. It includes a channel, lens, end caps, and mounting clips. Available in 94" sections.

#### **Features**

- Compatible with all of EnoLED's LED Tapes
- Hotspot-free with EnoLED's COB Tape
- Aluminum Finish
- Available in 94" sections
- Field Cuttable
- Includes a channel, lens, end caps, and mounting clips
- Max tape width: 0.68" (17.50mm)