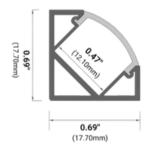

#### **Dimensions**

SL-267-S-94

**Width (outside):** 0.69" (17.70mm) **Width (inside):** 0.47" (12.10mm)

Height: 0.69" (17.70mm) Length: 94" (2.38m)