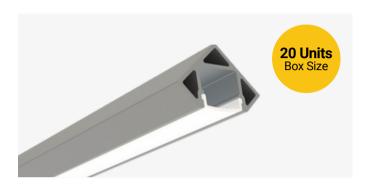

### **Description**

The SL-267-S-94 is a Surface mount aluminum channel that mounts in a corner. It includes a channel, lens, end caps, and mounting clips. Available in 94" sections.

#### **Features**

- Compatible with all of EnoLED's LED Tapes
- · Hotspot-free with EnoLED's COB LED Tapes
- Aluminum Finish
- Available in 94" sections
- Field Cuttable
- · Includes a channel, lens, end caps, and mounting clips
- Max tape width: 0.47" (12.10mm)