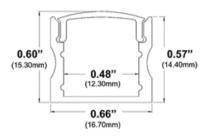

## **Dimensions**

SL-179-S-94

**Width (outside):** 0.66" (16.70mm) **Width (inside):** 0.48" (12.30mm)

Height: 0.60" (15.30mm) Length: 94" (2.38m)