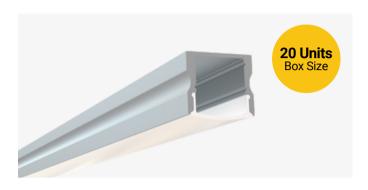

#### **Description**

The SL-179-S-94 is a surface mount LED channel. Designed to deliver hotspot-free lighting. It includes a channel, lens, end caps, and mounting clips. Available in 94" sections.

- · Compatible with all of EnoLED's LED Tapes
- Hotspot-free with EnoLED's COB Tape
- · Aluminum Finish
- · Available in 94" sections
- Field Cuttable
- Includes a channel, lens, end caps, and mounting clips
- Max tape width: 0.47" (12.10mm)