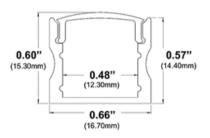

### **Dimensions**

SL-179-BB-94

Width (outside): 0.66" (16.70mm) Width (inside): 0.48" (12.30mm)

Height: 0.60" (15.30mm) Length: 94" (2.38m)