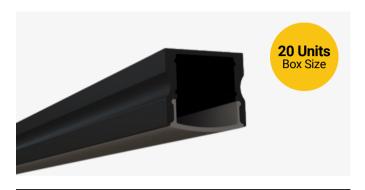

### **Description**

The SL-179-BB-94 is a black finish, black lens, surface mount LED channel. Designed to deliver hotspot-free lighting. It includes a channel, lens, end caps, and mounting clips. Available in 94" sections.

#### **Features**

- · Compatible with all of EnoLED's LED Tapes
- Hotspot-free with most LED Tapes
- · Black finish and lens
- · Available in 94" sections
- Field Cuttable
- · Includes a channel, lens, end caps, and mounting clips
- Max tape width: 0.47" (12.10mm)