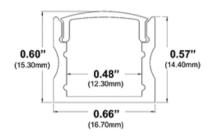

## **Dimensions**

SL-179-B-94

**Width (outside):** 0.66" (16.70mm) **Width (inside):** 0.48" (12.30mm)

Height: 0.60" (15.30mm) Length: 94" (2.38m)