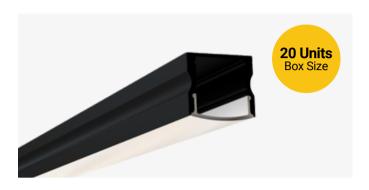

### **Description**

The SL-179-B-94 is a black finish, surface mount LED channel. Designed to deliver hotspot-free lighting. It includes a channel, lens, end caps, and mounting clips.

Available in 94" sections.

#### **Features**

- · Compatible with all of EnoLED's LED Tapes
- Hotspot-free with EnoLED's COB Tape
- · Black Finish
- Available in 94" sections
- Field Cuttable
- · Includes a channel, lens, end caps, and mounting clips
- Max tape width: 0.47" (12.10mm)