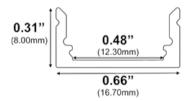

### **Dimensions**

SL-118-BB-94

Width (outside): 0.66" (16.70mm) Width (inside): 0.48" (12.30mm)

Height: 0.31" (8.00mm) Length: 94" (2.38m)