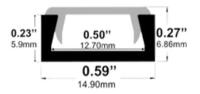

## **Dimensions**

SL-103-S-94

**Width (outside):** 0.59" (14.90mm) **Width (inside):** 0.50" (12.70mm)

Height: 0.27" (6.86mm) Length: 94" (2.38m)