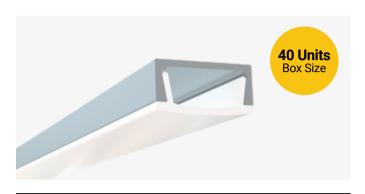

### **Description**

The SL-103-S-94 is a small-size, surface mount LED channel. It includes a channel, lens, end caps, and mounting clips. Available in 94" sections.

#### **Features**

- · Compatible with all of EnoLED's LED Tapes
- Hotspot-free with EnoLED's COB Tape
- · Aluminium Finish
- Available in 94" sections
- Field Cuttable
- · Includes a channel, lens, end caps, and mounting clips
- Max tape width: 0.50" (12.70mm)