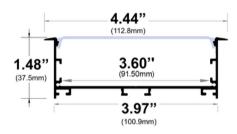

### **Dimensions**

RL-977-S-94

**Width (outside):** 4.44" (112.8mm) **Width (inside):** 3.60" (91.50mm)

Height: 1.48" (37.50mm) Length: 94" (2.38m)