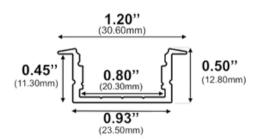

RL-727-S-94

Width (outside): 1.20" (30.60mm) Width (inside): 0.80" (20.30mm) Height: 0.50" (12.80mm) Length: 94" (2.38m)