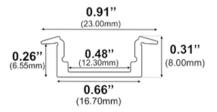

### **Dimensions**

RL-601-BB-94

Width (outside): 0.91" (23.00mm) Width (inside): 0.48" (12.30mm)

Height: 0.31" (8.00mm) Length: 94" (2.38m)