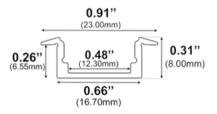

## **Dimensions**

RL-601-B-94

**Width (outside):** 0.91" (23.00mm) **Width (inside):** 0.48" (12.30mm)

Height: 0.31" (8.00mm) Length: 94" (2.38m)