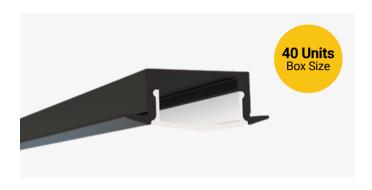

### **Description**

The RL-601-B-94 is a black finish, low profile recessed mount LED channel. It includes a channel, lens, and end caps. Available in 94" sections.

#### **Features**

- · Compatible with all of EnoLED's LED Tapes
- Hotspot-free with EnoLED's COB Tape
- · Black Finish
- Available in 94" sections
- Field Cuttable
- Includes a channel, lens, and end caps
- Max tape width: 0.48" (12.30mm)