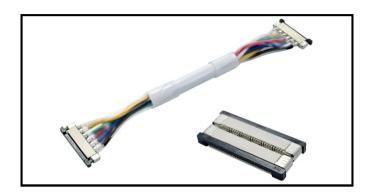

### **Description**

EnoLED's 14mm 6-Pin DynamicPlus RGBCW connectors offer quick, solder-free installation for multi-channel control. Snap on for a secure fit and reliable performance. Compact design ensures a clean, professional finish.

#### **Features**

- Tape to tape and tape to wire options
- Compatible with 14mm Tapes
- 6A Max Power
- · Quick and clean connection
- · Fits inside channels