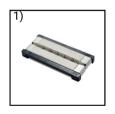

## **Ordering Information**

| Ordering Code      | Description                         |
|--------------------|-------------------------------------|
| 1) Dynamic-14mm-TT | Tape to Tape Connector              |
| 2) Dynamic-14mm-WW | Tape to Tape Connector with 6" wire |
| 2) Dynamic-14mm-TW | Tape to Wire Connector with 6" wire |