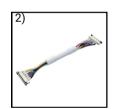

## **Ordering Information**

| Ordering Code      | Description                         |
|--------------------|-------------------------------------|
| 1) Dynamic-14mm-TT | Tape to Tape Connector              |
| 2) Dynamic-14mm-WW | Tape to Tape Connector with 6" wire |
| 2) Dynamic-14mm-TW | Tape to Wire Connector with 6" wire |