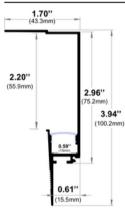

## Dimensions

#### TL-539-S-94

Width (outside): 1.70" (43.30mm) Width (inside): 0.59" (15mm) Height: 3.94" (100.2mm) Length: 94" (2.38m)