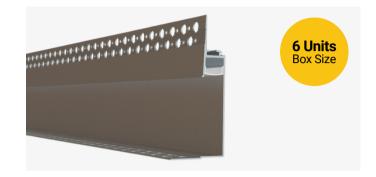

### Description

The TL-539-S-94 is a trimless mud-in LED channel. It includes a channel and lens. Available in 94" sections.

#### **Features**

- Compatible with all of EnoLED's LED Tapes
- Hotspot-free with most LED Tapes
- Aluminium Finish
- Available in 94" sections
- Field Cuttable
- Includes a channel and lens
- Max tape width: 0.59" (15mm)

#### TL-539-S-94

Width (outside): 1.70" (43.30mm) Width (inside): 0.59" (15mm) Height: 3.94" (100.2mm) Length: 94" (2.38m)