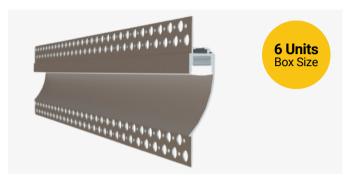

# **TL-401-S-94** Trimless Mud-In LED Channel

## Description

The TL-401-S-94 is a trimless mud-in LED channel. It includes a channel and lens. Available in 94" sections.

#### **Features**

- Compatible with all of EnoLED's LED Tapes
- Hotspot-free with most LED Tapes
- Aluminium Finish
- Available in 94" sections
- Field Cuttable
- Includes a channel and lens
- Max tape width: 0.48" (12.30mm)

# Dimensions

Width (outside): 0.73" (18.50mm) Width (inside): 0.48" (12.30mm) Height: 3.80" (96.50mm) Length: 94" (2.38m)