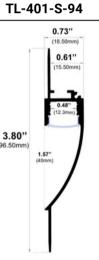

# Dimensions

Width (outside): 0.73" (18.50mm) Width (inside): 0.48" (12.30mm) Height: 3.80" (96.50mm) Length: 94" (2.38m)