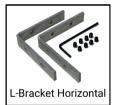

## **Ordering Information**

| Ordering Code      | Description                                        |
|--------------------|----------------------------------------------------|
| TL-301-S-94        | 94" Channel kit - Includes 1 channel, 1 cover lens |
| TL-301-S-94-CL     | 94" Cover lens                                     |
| TL-301-S-94-EC-P2  | End caps - 2 units pack                            |
| TL-301-S-94-EC-P10 | End caps - 10 units pack                           |
| TL-301-Bracket-LV  | L-Bracket Vertical                                 |
| TL-301-Bracket-LH  | L-Bracket Horizontal                               |
| TL-301-Bracket-FC  | Flat Coupler                                       |