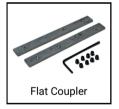

## **Ordering Information**

| Ordering Code      | Description                                        |
|--------------------|----------------------------------------------------|
| TL-301-S-94        | 94" Channel kit - Includes 1 channel, 1 cover lens |
| TL-301-S-94-CL     | 94" Cover lens                                     |
| TL-301-S-94-EC-P2  | End caps - 2 units pack                            |
| TL-301-S-94-EC-P10 | End caps - 10 units pack                           |
| TL-301-Bracket-LV  | L-Bracket Vertical                                 |
| TL-301-Bracket-LH  | L-Bracket Horizontal                               |
| TL-301-Bracket-FC  | Flat Coupler                                       |