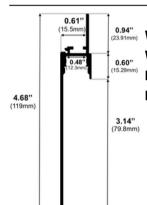

#### **Dimensions**

#### TL-301-S-94

Width (outside): 0.61" (15.50mm) Width (inside): 0.48" (12.30mm)

Height: 4.68" (119mm) Length: 94" (2.38m)