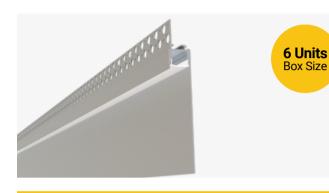

### **Description**

The TL-301-S-94 is a trimless mud-in LED channel. It includes a channel and lens. Available in 94" sections.

### **Features**

- · Compatible with all of EnoLED's LED Tapes
- Hotspot-free with most LED Tapes
- · Aluminium Finish
- Available in 94" sections
- Field Cuttable
- Includes a channel and lens
- Max tape width: 0.48" (12.30mm)

#### TL-301-S-94

Width (outside): 0.61" (15.50mm) Width (inside): 0.48" (12.30mm)

Height: 4.68" (119mm) Length: 94" (2.38m)