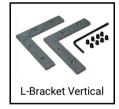

## **Ordering Information**

| Ordering Code      | Description                                        |
|--------------------|----------------------------------------------------|
| TL-301-S-94        | 94" Channel kit - Includes 1 channel, 1 cover lens |
| TL-301-S-94-CL     | 94" Cover lens                                     |
| TL-301-S-94-EC-P2  | End caps - 2 units pack                            |
| TL-301-S-94-EC-P10 | End caps - 10 units pack                           |
| TL-301-Bracket-LV  | L-Bracket Vertical                                 |
| TL-301-Bracket-LH  | L-Bracket Horizontal                               |
| TL-301-Bracket-FC  | Flat Coupler                                       |