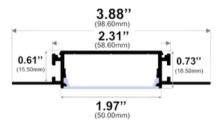

## **Ordering Information**

Dimensions

TL-071-S-94

Width (outside): 1.97" (50.00mm) Width (inside): 1.77" (45.00mm) Height: 0.61" (15.50mm) Length: 94" (2.38m)

| Ordering Code      | Description                                        |
|--------------------|----------------------------------------------------|
| TL-071-S-94        | 94" Channel kit - Includes 1 channel, 1 cover lens |
| TL-071-S-94-CL     | 94" Cover lens                                     |
| TL-071-S-94-EC-P2  | End caps - 2 units pack                            |
| TL-071-S-94-EC-P10 | End caps - 10 units pack                           |
| TL-071-Bracket-LV  | L-Bracket Vertical                                 |
| TL-071-Bracket-LH  | L-Bracket Horizontal                               |
| TL-071-Bracket-FC  | Flat Coupler                                       |
|                    |                                                    |