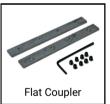

## **Ordering Information**

Dimensions

TL-071-S-94

Width (outside): 1.97" (50.00mm) Width (inside): 1.77" (45.00mm) Height: 0.61" (15.50mm) Length: 94" (2.38m)

| Ordering Code      | Description                                        |
|--------------------|----------------------------------------------------|
| TL-071-S-94        | 94" Channel kit - Includes 1 channel, 1 cover lens |
| TL-071-S-94-CL     | 94" Cover lens                                     |
| TL-071-S-94-EC-P2  | End caps - 2 units pack                            |
| TL-071-S-94-EC-P10 | End caps - 10 units pack                           |
| TL-071-Bracket-LV  | L-Bracket Vertical                                 |
| TL-071-Bracket-LH  | L-Bracket Horizontal                               |
| TL-071-Bracket-FC  | Flat Coupler                                       |
|                    |                                                    |