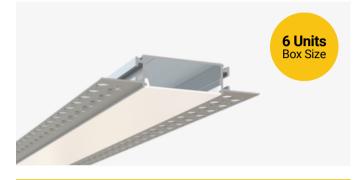

## **TL-071-S-94** Trimless Mud-In LED Channel

## Description

The TL-071-S-94 is a trimless mud-in LED channel. It includes a channel and lens. Available in 94" sections.

## **Features**

- Compatible with all of EnoLED's LED Tapes
- Hotspot-free with most LED Tapes
- Aluminium Finish
- Available in 94" sections
- Field Cuttable
- Includes a channel and lens
- Max tape width: 1.77" (45.00mm)

## **Ordering Information**

Dimensions

TL-071-S-94

Width (outside): 1.97" (50.00mm) Width (inside): 1.77" (45.00mm) Height: 0.61" (15.50mm) Length: 94" (2.38m)

| Ordering Code      | Description                                        |
|--------------------|----------------------------------------------------|
| TL-071-S-94        | 94" Channel kit - Includes 1 channel, 1 cover lens |
| TL-071-S-94-CL     | 94" Cover lens                                     |
| TL-071-S-94-EC-P2  | End caps - 2 units pack                            |
| TL-071-S-94-EC-P10 | End caps - 10 units pack                           |
| TL-071-Bracket-LV  | L-Bracket Vertical                                 |
| TL-071-Bracket-LH  | L-Bracket Horizontal                               |
| TL-071-Bracket-FC  | Flat Coupler                                       |
|                    |                                                    |