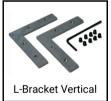

## **Ordering Information**

Dimensions

TL-071-S-94

Width (outside): 1.97" (50.00mm) Width (inside): 1.77" (45.00mm) Height: 0.61" (15.50mm) Length: 94" (2.38m)

| Ordering Code      | Description                                        |
|--------------------|----------------------------------------------------|
| TL-071-S-94        | 94" Channel kit - Includes 1 channel, 1 cover lens |
| TL-071-S-94-CL     | 94" Cover lens                                     |
| TL-071-S-94-EC-P2  | End caps - 2 units pack                            |
| TL-071-S-94-EC-P10 | End caps - 10 units pack                           |
| TL-071-Bracket-LV  | L-Bracket Vertical                                 |
| TL-071-Bracket-LH  | L-Bracket Horizontal                               |
| TL-071-Bracket-FC  | Flat Coupler                                       |
|                    |                                                    |