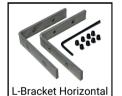

## **Ordering Information**

Dimensions

TL-071-S-94

Width (outside): 1.97" (50.00mm) Width (inside): 1.77" (45.00mm) Height: 0.61" (15.50mm) Length: 94" (2.38m)

| Ordering Code      | Description                                        |
|--------------------|----------------------------------------------------|
| TL-071-S-94        | 94" Channel kit - Includes 1 channel, 1 cover lens |
| TL-071-S-94-CL     | 94" Cover lens                                     |
| TL-071-S-94-EC-P2  | End caps - 2 units pack                            |
| TL-071-S-94-EC-P10 | End caps - 10 units pack                           |
| TL-071-Bracket-LV  | L-Bracket Vertical                                 |
| TL-071-Bracket-LH  | L-Bracket Horizontal                               |
| TL-071-Bracket-FC  | Flat Coupler                                       |
|                    |                                                    |