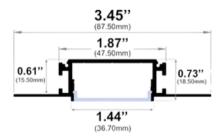

### **Dimensions**

TL-066-S-94

**Width (outside):** 1.44" (36.70mm) **Width (inside):** 1.18" (30.00mm)

**Height:** 0.61" (15.50mm) **Length:** 94" (2.38m)