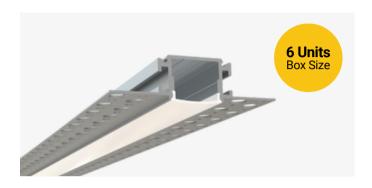

#### **Description**

The TL-041-S-94 is a trimless mud-in LED channel. It includes a channel and lens. Available in 94" sections.

## **Features**

- · Compatible with all of EnoLED's LED Tapes
- Hotspot-free with most LED Tapes
- Aluminium Finish
- Available in 94" sections
- Field Cuttable
- Includes a channel and lens
- Max tape width: 0.80" (20.50mm)

#### **Dimensions**

TL-041-S-94

Width (outside): 0.93" (23.50mm) Width (inside): 0.80" (20.50mm)

**Height:** 0.61" (15.50mm) **Length:** 94" (2.38m)