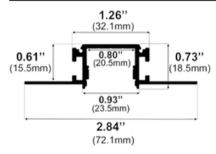

#### **Dimensions**

TL-041-S-94

Width (outside): 0.93" (23.50mm) Width (inside): 0.80" (20.50mm)

**Height:** 0.61" (15.50mm) **Length:** 94" (2.38m)