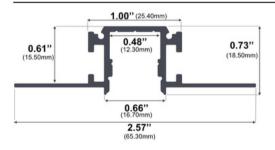

#### **Dimensions**

#### TL-029-S-94

Width (outside): 0.66" (16.70mm) Width (inside): 0.48" (12.30mm)

**Height:** 0.61" (15.50mm) **Length:** 94" (2.38m)