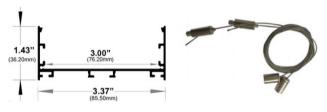

## **Dimensions**

SL-998-S-94

Width (outside): 3.37" (85.50mm) Width (inside): 3.00"(76.20mm) Height: 1.43" (36.20mm) Length: 94" (2.38m)

## **Ordering Information**

| Ordering Code      | Description                                                                                            |
|--------------------|--------------------------------------------------------------------------------------------------------|
| SL-998-S-94        | 94" Channel kit - Includes 1 channel, 1 cover lens, 2 end caps, 3 mounting clips and screws            |
| SL-998-S-94-CL     | 94" Cover lens                                                                                         |
| SL-998-S-94-CP-P2  | End caps - 2 units pack                                                                                |
| SL-998-S-94-CP-P10 | End caps - 10 units pack                                                                               |
| SL-998-S-94-MC-P3  | Mounting clips - 3 units pack                                                                          |
| SL-998-S-94-PK     | Pendant mounting kit - Includes 2 channel mounts, 2 ceiling mounts and 2 wires (59") - sold separately |