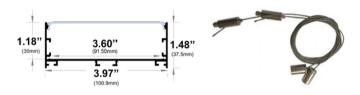

#### **Dimensions**

SL-977-S-94

Width (outside): 3.97" (100.90mm) Width (inside): 3.60" (91.50mm)

Height: 1.48" (37.50mm) Length: 94" (2.38m)

### **Ordering Information**

| Ordering Code      | Description                                                                                            |
|--------------------|--------------------------------------------------------------------------------------------------------|
| SL-977-S-94        | 94" Channel kit - Includes 1 channel, 1 cover lens, 2 end caps, 3 mounting clips and screws            |
| SL-977-S-94-CL     | 94" Cover lens                                                                                         |
| SL-977-S-94-CP-P2  | End caps - 2 units pack                                                                                |
| SL-977-S-94-CP-P10 | End caps - 10 units pack                                                                               |
| SL-977-S-94-MC-P3  | Mounting clips - 3 units pack                                                                          |
| SL-977-S-94-PK     | Pendant mounting kit - Includes 2 channel mounts, 2 ceiling mounts and 2 wires (59") - sold separately |