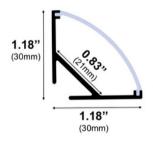

#### **Dimensions**

SL-511-S-94

**Width (outside):** 1.18" (30mm) **Width (inside):** 0.83" (21mm)

Height: 1.18" (30mm) Length: 94" (2.38m)