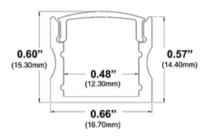

#### **Dimensions**

SL-179-B-94

**Width (outside):** 0.66" (16.70mm) **Width (inside):** 0.48" (12.30mm)

Height: 0.60" (15.30mm) Length: 94" (2.38m)