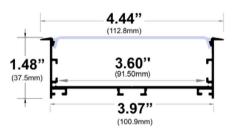

## Dimensions

RL-977-S-94

Width (outside): 4.44" (112.8mm) Width (inside): 3.60" (91.50mm) Height: 1.48" (37.50mm) Length: 94" (2.38m)