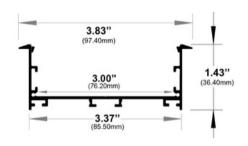

#### **Dimensions**

RL-873-S-94

Width (outside): 3.83" (97.40mm) Width (inside): 3.00" (76.20mm)

Height: 1.43" (36.40mm) Length: 94" (2.38m)