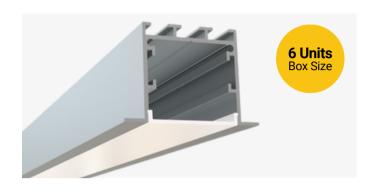

#### **Description**

The RL-809-S-94 is recessed mount LED channel. It includes a channel, lens, and end caps. Available in 94" sections.

#### **Features**

- · Compatible with all of EnoLED's LED Tapes
- Hotspot-free
- · Aluminium Finish
- Available in 94" sections
- Field Cuttable
- Includes a channel, lens, end caps, and mounting clips
- Max tape width: 1.30" (33.10mm)