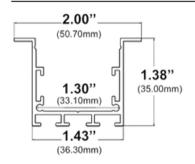

#### **Dimensions**

RL-809-S-94

**Width (outside):** 1.43" (36.30mm) **Width (inside):** 1.30" (33.10mm)

Height: 1.38" (35.00mm) Length: 94" (2.38m)