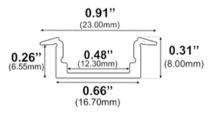

#### **Dimensions**

RL-601-BB-94

**Width (outside):** 0.91" (23.00mm) **Width (inside):** 0.48" (12.30mm)

Height: 0.31" (8.00mm) Length: 94" (2.38m)