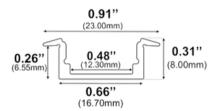

### Dimensions

RL-601-B-94

Width (outside): 0.91" (23.00mm) Width (inside): 0.48" (12.30mm) Height: 0.31" (8.00mm) Length: 94" (2.38m)