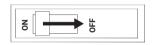

### **Before You Begin**

To avoid fire, shock, or death, turn the power Off at circuit breaker and test to ensure the power is Off before wiring.