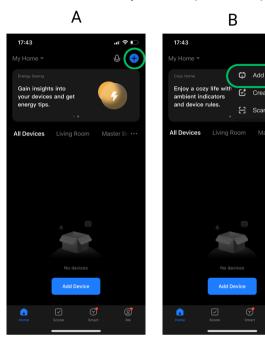

# CyanController RGBW LED Controller

P/N: STCV-B-100W-C-RGBW

4. Enable Bluetooth on your smartphone and proceed to add a device.

Press and hold the "Add to App" (1) button for 5 seconds. The LED light will blink fast, indicating that the Cyan Controller is now ready to be added to the Smart Life App.