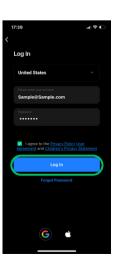

### **Smart Life App Setup**

- 1. Search for the Smart Life App on the App Store (iOS) or Google Play (Android) and proceed with the installation.
- 2. Register a Smart Life account.
- 3. Log in with your email address and password.