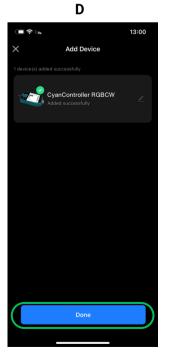

### **Smart Life App Setup**

- 1. Search for the Smart Life App on the App Store (iOS) or Google Play (Android) and proceed with the installation.
- 2. Register a Smart Life account.
- 3. Log in with your email address and password.

# CyanController RGBW LED Controller

P/N: STCV-B-100W-C-RGBW

4. Enable Bluetooth on your smartphone and proceed to add a device.

Press and hold the "Add to App" (1) button for 5 seconds. The LED light will blink fast, indicating that the Cyan Controller is now ready to be added to the Smart Life App.