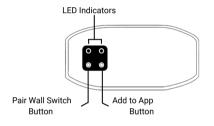

#### **User Interface**

# CyanController RGBW LED Controller

P/N: STCV-B-100W-C-RGBW

4. Enable Bluetooth on your smartphone and proceed to add a device.

Press and hold the "Add to App" (1) button for 5 seconds. The LED light will blink fast, indicating that the Cyan Controller is now ready to be added to the Smart Life App.