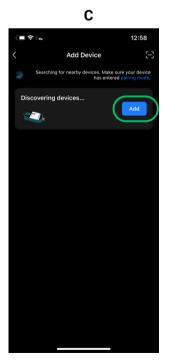

### **Smart Life App Setup**

- 1. Search for the Smart Life App on the App Store (iOS) or Google Play (Android) and proceed with the installation.
- 2. Register a Smart Life account.
- 3. Log in with your email address and password.

# CyanController RGBW LED Controller

P/N: STCV-B-100W-C-RGBW

4. Enable Bluetooth on your smartphone and proceed to add a device.

Press and hold the "Add to App" (1) button for 5 seconds. The LED light will blink fast, indicating that the Cyan Controller is now ready to be added to the Smart Life App.