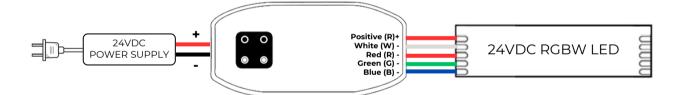

yanController RGBW LED Controller

P/N: STCV-B-100W-C-RGBW





| <b>Quick Specs</b>     |                                    |
|------------------------|------------------------------------|
| Input / Output Voltage | 24VDC                              |
| Max Power              | 24V (4A)                           |
| Ambient Temp           | -30 °C - + 40 °C / -86°F - + 104°F |
| Environment            | Dry and Damp Location              |

### **Before You Begin**

To avoid fire, shock, or death, turn the power Off at circuit breaker and test to ensure the power is Off before wiring.



#### **Customer Support**

For technical questions regarding the installation or operation of this product, please contact our customer support team:





#### **User Interface**



## Wiring Diagram



### **Smart Life App Setup**

- 1. Search for the Smart Life App on the App Store (iOS) or Google Play (Android) and proceed with the installation.
- 2. Register a Smart Life account.
- 3. Log in with your email address and password.











# CyanController RGBW LED Controller

P/N: STCV-B-100W-C-RGBW





4. Enable Bluetooth on your smartphone and proceed to add a device.



Press and hold the "Add to App" (1) button for 5 seconds. The LED light will blink fast, indicating that the Cyan Controller is now ready to be added to the Smart Life App.