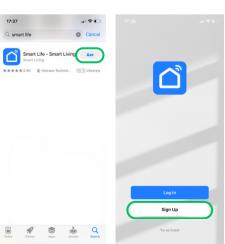

### **Smart Life App Setup**

- 1. Search for the Smart Life App on the App Store (iOS) or Google Play (Android) and proceed with the installation.
- 2. Register a Smart Life account.
- 3. Log in with your email address and password.