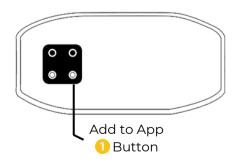

# CyanController RGBW LED Controller

P/N: STCV-B-100W-C-RGBW

4. Enable Bluetooth on your smartphone and proceed to add a device.

Press and hold the "Add to App" (1) button for 5 seconds. The LED light will blink fast, indicating that the Cyan Controller is now ready to be added to the Smart Life App.