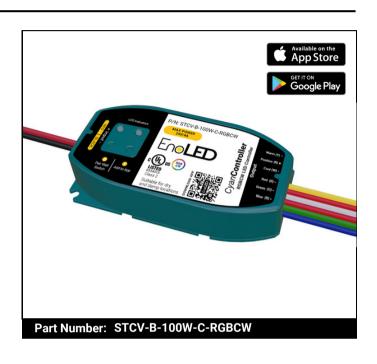

## **Electrical Specifications**

| Specifications          | Description                        |
|-------------------------|------------------------------------|
| MaxPower:               | 100W/4A                            |
| Rated Voltage:          | 24VDC                              |
| Channels:               | 5 (RGBCW)                          |
| Protection:             | Over load, short circuit           |
| Ambient Operating Temp: | -30 °C - + 40 °C / -86°F - + 104°F |
| IP Rating:              | 23 (Dry and damp locations)        |
|                         |                                    |

### **Control Specification**

| Specifications  | Description                        |
|-----------------|------------------------------------|
| Control Method: | Smart Life App / CyanWallSwitch    |
| Dimming Range:  | 0.1 - 100%                         |
| Color Control:  | RGB + Tunable White                |
| Dimming Method: | PWM (2400Hz)                       |
| Max Units:      | 32 if used with the CyanWallSwitch |