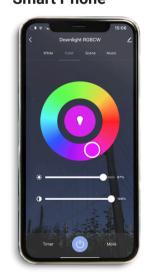

hannels:               | 5 (RGBCW)                          |
| Protection:             | Over load, short circuit           |
| Ambient Operating Temp: | -30 °C - + 40 °C / -86°F - + 104°F |
| IP Rating:              | 23 (Dry and damp locations)        |
|                         |                                    |

### **Control Specification**

| Specifications  | Description                        |
|-----------------|------------------------------------|
| Control Method: | Smart Life App / CyanWallSwitch    |
| Dimming Range:  | 0.1 - 100%                         |
| Color Control:  | RGB + Tunable White                |
| Dimming Method: | PWM (2400Hz)                       |
| Max Units:      | 32 if used with the CyanWallSwitch |

## **Control Options**

#### **Smart Phone**



#### Cyan Wall Switch



P/N: CYAN-RGBCW-SW3

#### **Voice Control**







# CyanController RGBCW Smart LED Controller







### **System Setup**



# **Wiring Diagram**



# **Mechanical Specifications**