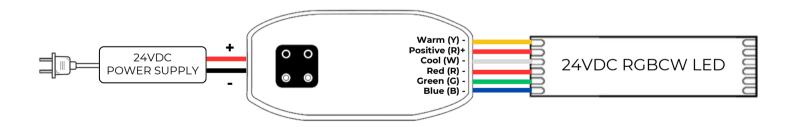

86°F - + 104°F |
| IP Rating:              | 23 (Dry and damp locations)        |
|                         |                                    |

### **Control Specification**

| Specifications  | Description                        |
|-----------------|------------------------------------|
| Control Method: | Smart Life App / CyanWallSwitch    |
| Dimming Range:  | 0.1 - 100%                         |
| Color Control:  | RGB + Tunable White                |
| Dimming Method: | PWM (2400Hz)                       |
| Max Units:      | 32 if used with the CyanWallSwitch |

## **Control Options**

#### **Smart Phone**



#### Cyan Wall Switch



P/N: CYAN-RGBCW-SW3

#### **Voice Control**







# CyanController RGBCW Smart LED Controller







### **System Setup**



# **Wiring Diagram**



# **Mechanical Specifications**