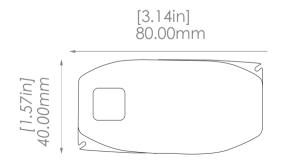

| 23 (Dry and damp locations)        |
|                         |                                    |

### **Control Specification**

| Specifications  | Description                        |
|-----------------|------------------------------------|
| Control Method: | Smart Life App / CyanWallSwitch    |
| Dimming Range:  | 0.1 - 100%                         |
| Color Control:  | RGB + Tunable White                |
| Dimming Method: | PWM (2400Hz)                       |
| Max Units:      | 32 if used with the CyanWallSwitch |

## **Control Options**

#### **Smart Phone**



#### Cyan Wall Switch



P/N: CYAN-RGBCW-SW3

#### **Voice Control**







# CyanController RGBCW Smart LED Controller







### **System Setup**



# **Wiring Diagram**



# **Mechanical Specifications**