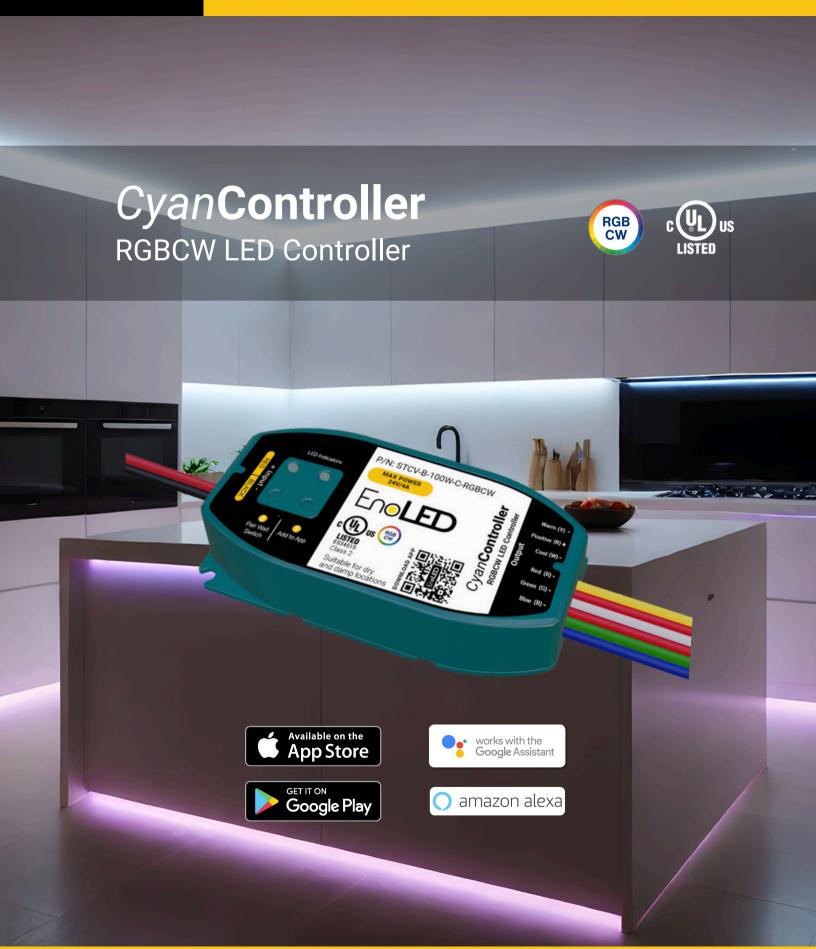

# CyanController RGBCW Smart LED Controller

#### **Features**

- Seamlessly integrate with the Smart Life app to control color dimming and advanced features like timers, save scenes, and more.
- Voice control via Amazon Alexa or Google Home.
- Compatible with the CyanRGBCW wall switch, allowing you to control multiple CyanControllers and create zones for your lighting setup.
- · Wi-Fi and Bluetooth quick pairing.
- Maintain control over your lights using your phone network, even if your Wi-Fi goes down.
- Install easily with mounting screws or a 3M adhesive pad.
- Flicker-Free Dimming: Enjoy flicker-free soft dimming down to 0.1%.

## **Electrical Specifications**

| Specifications          | Description                        |
|-------------------------|------------------------------------|
| MaxPower:               | 100W/4A                            |
| Rated Voltage:          | 24VDC                              |
| Channels:               | 5 (RGBCW)                          |
| Protection:             | Over load, short circuit           |
| Ambient Operating Temp: | -30 °C - + 40 °C / -86°F - + 104°F |
| IP Rating:              | 23 (Dry and damp locations)        |
|                         |                                    |

### **Control Specification**

| Specifications  | Description                        |
|-----------------|------------------------------------|
| Control Method: | Smart Life App / CyanWallSwitch    |
| Dimming Range:  | 0.1 - 100%                         |
| Color Control:  | RGB + Tunable White                |
| Dimming Method: | PWM (2400Hz)                       |
| Max Units:      | 32 if used with the CyanWallSwitch |