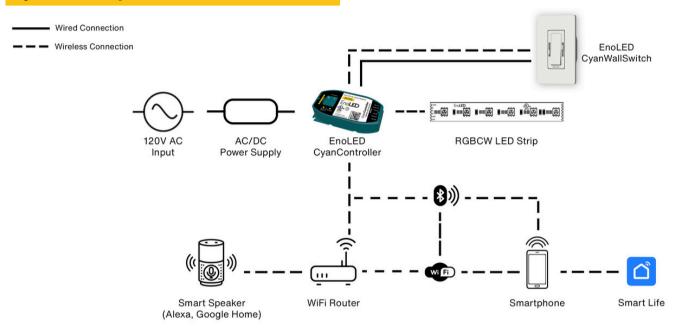

: | -30 °C - + 40 °C / -86°F - + 104°F |
| IP Rating:              | 23 (Dry and damp locations)        |
|                         |                                    |

### **Control Specification**

| Specifications  | Description                        |
|-----------------|------------------------------------|
| Control Method: | Smart Life App / CyanWallSwitch    |
| Dimming Range:  | 0.1 - 100%                         |
| Color Control:  | RGB + Tunable White                |
| Dimming Method: | PWM (2400Hz)                       |
| Max Units:      | 32 if used with the CyanWallSwitch |

## **Control Options**

#### **Smart Phone**



#### Cyan Wall Switch



P/N: CYAN-RGBCW-SW3

#### **Voice Control**







# CyanController RGBCW Smart LED Controller







### **System Setup**



# **Wiring Diagram**



# **Mechanical Specifications**