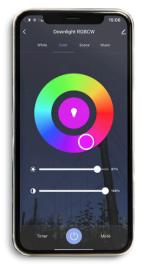

## **Control Options**

#### **Smart Phone**

CyanWallSwitch

P/N: CYAN-RGBCW-SW3

#### **Features**

- Compatible with the Cyan wall switch, allowing you to control multiple CyanControllers.
- Maintain control over your lights, even if your Wi-Fi goes down using the wall switch.
- Seamlessly integrate with the Smart Life app to control color dimming and advanced features like timers, save scenes, and more.
- Voice control via Amazon Alexa or Google Home.
- Wi-Fi and Bluetooth quick pairing.
- Install easily with mounting screws or a 3M adhesive pad.
- Flicker-Free Dimming: Enjoy flicker-free soft dimming down to 0.1%.