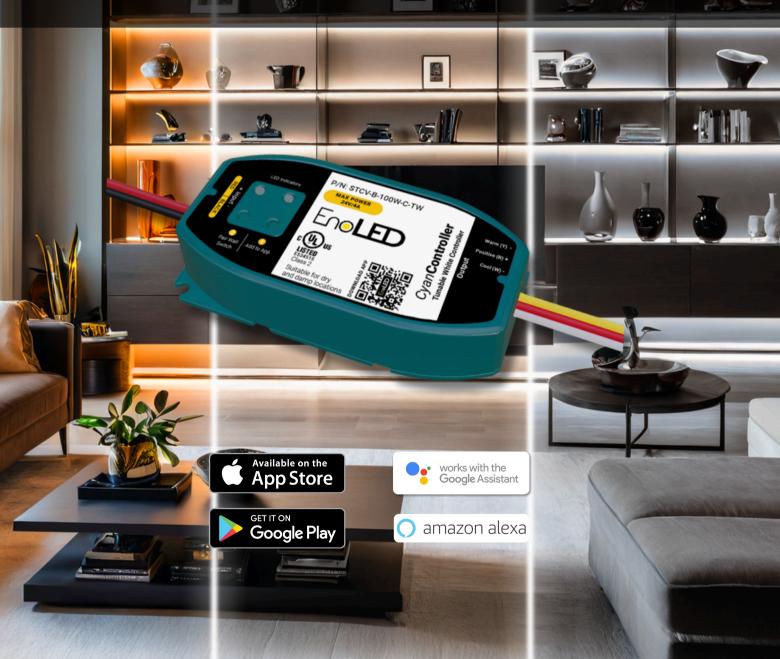

# CyanController Tunable White LED Controller

EnoLED.COM | 347-826-5880 | customercare@enoled.com | 63 Flushing Avenue, Building 131, Suite 201, Brooklyn, NY 11205

# *Cyan***Controller** Tunable White LED Controller

#### **Features**

- Compatible with the Cyan wall switch, allowing you to control multiple CyanControllers.
- Maintain control over your lights, even if your Wi-Fi goes down using the wall switch.
- Seamlessly integrate with the Smart Life app to control color dimming and advanced features like timers, save scenes, and more.
- Voice control via Amazon Alexa or Google Home.
- Wi-Fi and Bluetooth quick pairing.
- Install easily with mounting screws or a 3M adhesive pad.
- Flicker-Free Dimming: Enjoy flicker-free soft dimming down to 0.1%.

### **Electrical Specifications**

| 100W/4A                            |
|------------------------------------|
| 24VDC                              |
| 2 (Tunable White)                  |
| Over load, short circuit           |
| -30 °C - + 40 °C / -86°F - + 104°F |
| 23 (Dry and damp locations)        |
|                                    |

## **Control Specification**

| Specifications  | Description                        |
|-----------------|------------------------------------|
| Control Method: | Smart Life App / CyanWallSwitch    |
| Dimming Range:  | 0.1 - 100%                         |
| Color Control:  | Tunable White                      |
| Dimming Method: | PWM (2400Hz)                       |
| Max Units:      | 32 if used with the CyanWallSwitch |