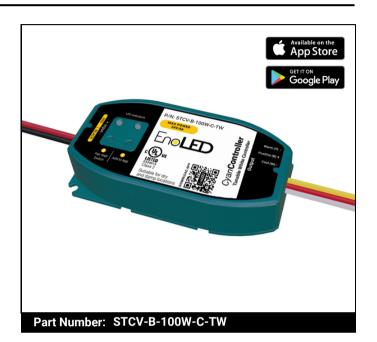

**Specification Sheet** 

US

LISTED

**Tunable White** 

# CyanController Tunable White LED Controller

EnoLED.COM | 347-826-5880 | customercare@enoled.com | 63 Flushing Avenue, Building 131, Suite 201, Brooklyn, NY 11205

# *Cyan***Controller** Tunable White LED Controller

### **Electrical Specifications**

| 100W/4A                            |
|------------------------------------|
| 24VDC                              |
| 2 (Tunable White)                  |
| Over load, short circuit           |
| -30 °C - + 40 °C / -86°F - + 104°F |
| 23 (Dry and damp locations)        |
|                                    |