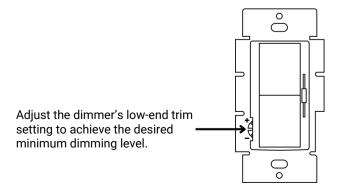

|  |
|--------------------------------------------|--|
| AWSMT-7DW                                  |  |
| AWSMG-7DW                                  |  |
| AMRMG-7DW                                  |  |
| IP7 Series                                 |  |
| Leviton Centura Fluorescent Control System |  |

### **Entertainment Technology**

| Part Number                             |  |
|-----------------------------------------|--|
| Tap Glide TG600FAM120 (120V)            |  |
| Tap Glide Heatsink TGH1500FAM120 (120V) |  |
| Oasis 0A2000FAMU                        |  |



| Part Number              |  |
|--------------------------|--|
| ISD BC                   |  |
| LSD LPCS                 |  |
| Digital Equinox (DEQ BC) |  |

#### **Trimming Dimmer's Low-end**