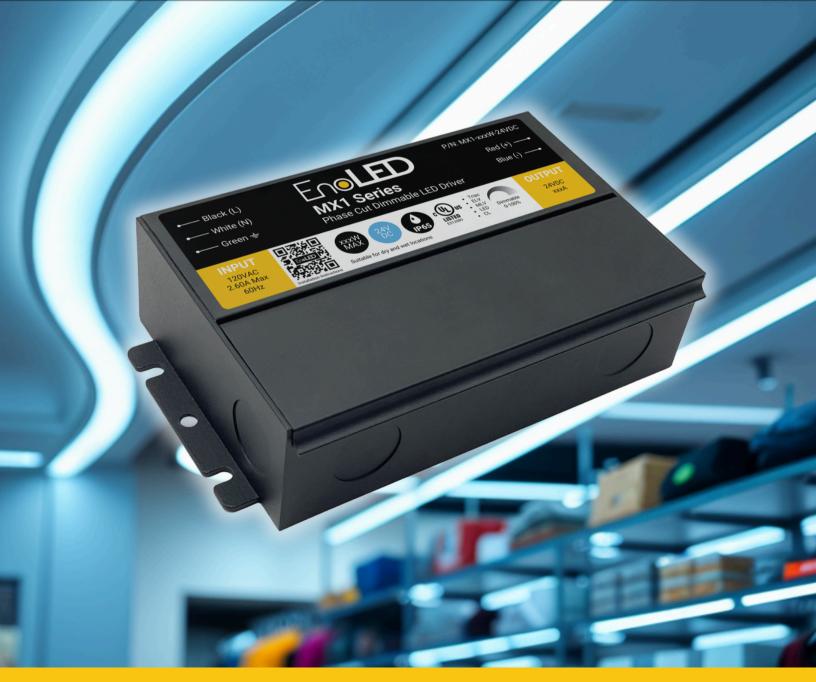

#### **Features**

- The smallest 150 & 200W dimmable LED drivers in the market
- Built-in junction box
- IP65 Suitable for dry and wet locations
- Dimmable with any CLF/LED/MLV/ELV (leading or trailing edge) dimmer switch
- Smooth flicker-free dimming
- Overload and short circuits protection
- 89% Efficiency @ Full Load

#### **Specifications**

| Part Number               | MX1-150W-24VDC                                       | MX1-200W-24VDC                |
|---------------------------|------------------------------------------------------|-------------------------------|
| Max Power:                | 150W                                                 | 200W                          |
| Input Voltage:            |                                                      | 120VAC +/- 5%                 |
| Input Frequency:          |                                                      | 60Hz                          |
| Input Current:            |                                                      | 2.6A max                      |
| Output Voltage:           | 24VDC                                                |                               |
| Output Current:           | 6.25A                                                | 8.33A                         |
| Efficiency @ full load:   |                                                      | 89%                           |
| Operating Ambient temp:   |                                                      | -40°F - 104°F (-40°C - 40°C)  |
| Over Temp Protection:     | shut down, re-power after fault condition is removed |                               |
| Over Load Protection:     | shut down, re-power after fault condition is removed |                               |
| Short Circuit Protection: | shut down, re-power after fault condition is removed |                               |
| Warranty:                 | 6 Year                                               |                               |
| Environmental:            | IP65 - Suitable for dry and wet locations            |                               |
| Dimensions:               |                                                      | 6.57" x 3.85" x 1.64" (L*W*H) |