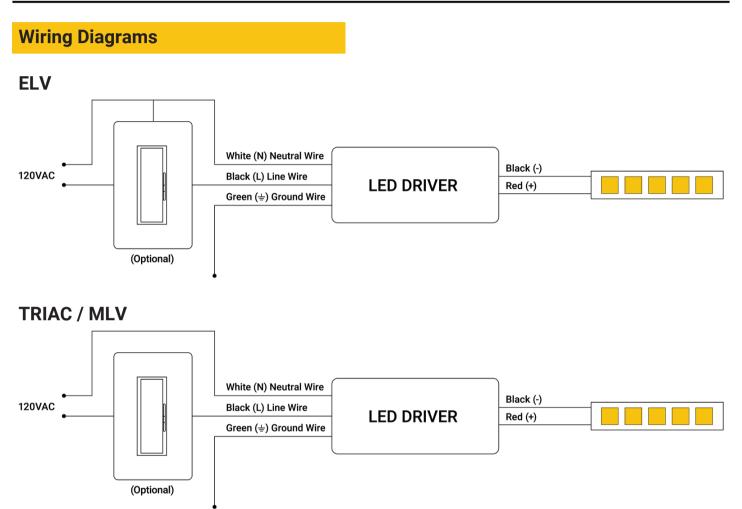

#### Dimming

| Dimming Type:       | Triac / ELV (Phase cut) |
|---------------------|-------------------------|
| Min. Dimming Level: | 1%                      |
| Dimming Curve:      | Linear                  |