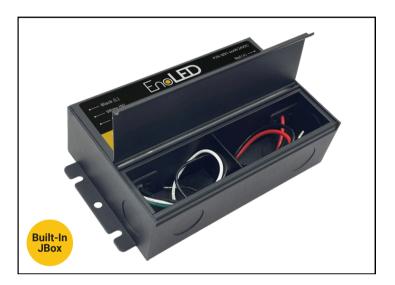

#### **Features**

- The smallest 150 & 200W dimmable LED drivers in the market
- Built-in junction box
- IP65 Suitable for dry and wet locations
- Dimmable with any CLF/LED/MLV/ELV (leading or trailing edge) dimmer switch
- Smooth flicker-free dimming
- Overload and short circuits protection
- 89% Efficiency @ Full Load

#### **Specifications**

| Part Number               | MX1-150W-24VDC                                       | MX1-200W-24VDC                |
|---------------------------|------------------------------------------------------|-------------------------------|
| Max Power:                | 150W                                                 | 200W                          |
| Input Voltage:            |                                                      | 120VAC +/- 5%                 |
| Input Frequency:          |                                                      | 60Hz                          |
| Input Current:            |                                                      | 2.6A max                      |
| Output Voltage:           | 24VDC                                                |                               |
| Output Current:           | 6.25A                                                | 8.33A                         |
| Efficiency @ full load:   |                                                      | 89%                           |
| Operating Ambient temp:   |                                                      | -40°F - 104°F (-40°C - 40°C)  |
| Over Temp Protection:     | shut down, re-power after fault condition is removed |                               |
| Over Load Protection:     | shut down, re-power after fault condition is removed |                               |
| Short Circuit Protection: | shut down, re-power after fault condition is removed |                               |
| Warranty:                 | 6 Year                                               |                               |
| Environmental:            | IP65 - Suitable for dry and wet locations            |                               |
| Dimensions:               |                                                      | 6.57" x 3.85" x 1.64" (L*W*H) |