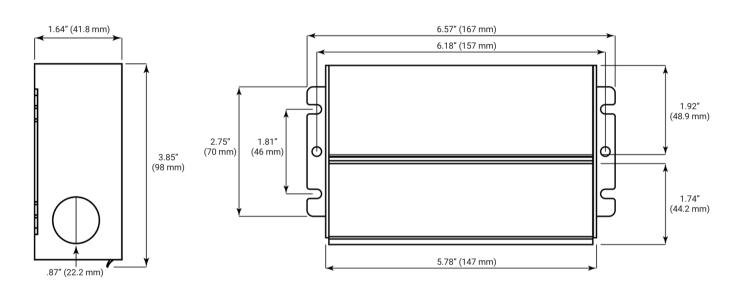

#### **Specifications**

| Part Number               | MX1-150W-24VDC                                       | MX1-200W-24VDC                |
|---------------------------|------------------------------------------------------|-------------------------------|
| Max Power:                | 150W                                                 | 200W                          |
| Input Voltage:            |                                                      | 120VAC +/- 5%                 |
| Input Frequency:          |                                                      | 60Hz                          |
| Input Current:            |                                                      | 2.6A max                      |
| Output Voltage:           | 24VDC                                                |                               |
| Output Current:           | 6.25A                                                | 8.33A                         |
| Efficiency @ full load:   |                                                      | 89%                           |
| Operating Ambient temp:   |                                                      | -40°F - 104°F (-40°C - 40°C)  |
| Over Temp Protection:     | shut down, re-power after fault condition is removed |                               |
| Over Load Protection:     | shut down, re-power after fault condition is removed |                               |
| Short Circuit Protection: | shut down, re-power after fault condition is removed |                               |
| Warranty:                 | 6 Year                                               |                               |
| Environmental:            | IP65 - Suitable for dry and wet locations            |                               |
| Dimensions:               |                                                      | 6.57" x 3.85" x 1.64" (L*W*H) |

#### **Mechanical Diagrams**