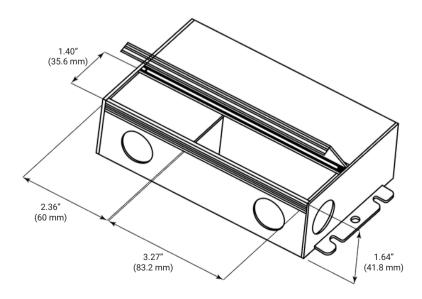

| Over Load Protection:     | shut down, re-power after fault condition is removed |                               |
| Short Circuit Protection: | shut down, re-power after fault condition is removed |                               |
| Warranty:                 | 6 Year                                               |                               |
| Environmental:            | IP65 - Suitable for dry and wet locations            |                               |
| Dimensions:               |                                                      | 6.57" x 3.85" x 1.64" (L*W*H) |



# **MX1 High Power Series**

24VDC, 150W & 200W Compact Dimmable J-Box LED Driver







# **MX1 High Power Series**

24VDC, 150W & 200W Compact Dimmable



### J-Box LED Driver

#### **Mechanical Diagrams**