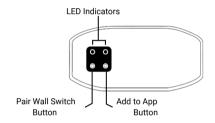

#### **User Interface**

# CyanController Tunable White LED Controller

P/N: STCV-B-100W-C-TW

4. Enable Bluetooth on your smartphone and proceed to add a device.

Press and hold the "Add to App" (1) button for 5 seconds. The LED light will blink fast, indicating that the Cyan Controller is now ready to be added to the Smart Life App.