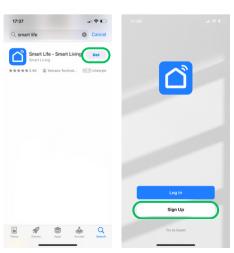

#### **Smart Life App Setup**

- 1. Search for the Smart Life App on the App Store (iOS) or Google Play (Android) and proceed with the installation.
- 2. Register a Smart Life account.
- 3. Log in with your email address and password.