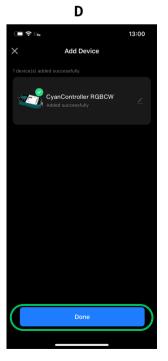

#### **Smart Life App Setup**

- 1. Search for the Smart Life App on the App Store (iOS) or Google Play (Android) and proceed with the installation.
- 2. Register a Smart Life account.
- 3. Log in with your email address and password.

# CyanController Tunable White LED Controller

P/N: STCV-B-100W-C-TW

4. Enable Bluetooth on your smartphone and proceed to add a device.

Press and hold the "Add to App" (1) button for 5 seconds. The LED light will blink fast, indicating that the Cyan Controller is now ready to be added to the Smart Life App.