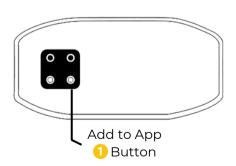

# CyanController Tunable White LED Controller

P/N: STCV-B-100W-C-TW

4. Enable Bluetooth on your smartphone and proceed to add a device.

Press and hold the "Add to App" (1) button for 5 seconds. The LED light will blink fast, indicating that the Cyan Controller is now ready to be added to the Smart Life App.