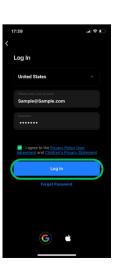

#### **Smart Life App Setup**

- 1. Search for the Smart Life App on the App Store (iOS) or Google Play (Android) and proceed with the installation.
- 2. Register a Smart Life account.
- 3. Log in with your email address and password.