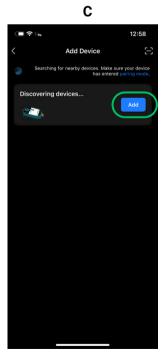

#### **Smart Life App Setup**

- 1. Search for the Smart Life App on the App Store (iOS) or Google Play (Android) and proceed with the installation.
- 2. Register a Smart Life account.
- 3. Log in with your email address and password.

# CyanController Tunable White LED Controller

P/N: STCV-B-100W-C-TW

4. Enable Bluetooth on your smartphone and proceed to add a device.

Press and hold the "Add to App" (1) button for 5 seconds. The LED light will blink fast, indicating that the Cyan Controller is now ready to be added to the Smart Life App.