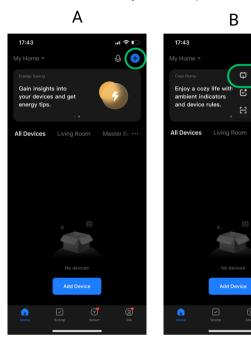

#### **User Interface**

# CyanController Tunable White LED Controller

P/N: STCV-B-100W-C-TW

4. Enable Bluetooth on your smartphone and proceed to add a device.

Press and hold the "Add to App" (1) button for 5 seconds. The LED light will blink fast, indicating that the Cyan Controller is now ready to be added to the Smart Life App.