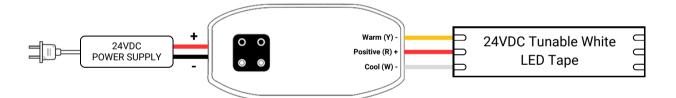

Tunable White LED Controller

P/N: STCV-B-100W-C-TW





| <b>Quick Specs</b>     |                                    |
|------------------------|------------------------------------|
| Input / Output Voltage | 24VDC                              |
| Max Power              | 24V (4A)                           |
| Ambient Temp           | -30 °C - + 40 °C / -86°F - + 104°F |
| Environment            | Dry and Damp Location              |

#### **Before You Begin**

To avoid fire, shock, or death, turn the power Off at circuit breaker and test to ensure the power is Off before wiring.



#### **Customer Support**

For technical questions regarding the installation or operation of this product, please contact our customer support team:





#### **User Interface**



#### **Wiring Diagram**



#### **Smart Life App Setup**

- 1. Search for the Smart Life App on the App Store (iOS) or Google Play (Android) and proceed with the installation.
- 2. Register a Smart Life account.
- 3. Log in with your email address and password.









# CyanController Tunable White LED Controller

P/N: STCV-B-100W-C-TW





4. Enable Bluetooth on your smartphone and proceed to add a device.



Press and hold the "Add to App" (1) button for 5 seconds. The LED light will blink fast, indicating that the Cyan Controller is now ready to be added to the Smart Life App.