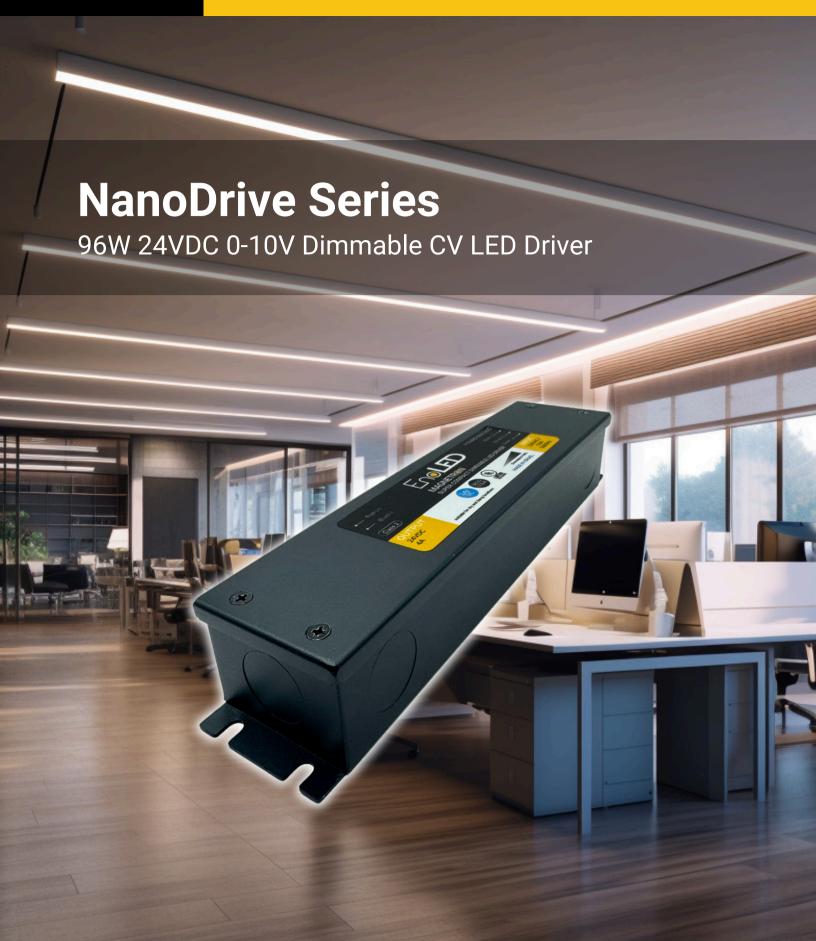

## **NanoDrive**

## 96W 24VDC 0-10V Dimmable CV LED Driver

### **Description**

The NanoDrive 0-10V Dimmable Driver offers a super compact metal case with a built-in junction box. Dimming is smooth down to 1% with any standard 0-10V dimmer switch or system. With high efficiency performance, those drivers are designed to power any 24VDC LED strip. Its IP65 rating and universal input voltage make it the perfect choice for any application.

### **Specifications**

| Part Number               | NANO-96W-24DC       |
|---------------------------|---------------------|
| Max Power:                | 96W                 |
| Input Voltage:            | 120-277VAC          |
| Input Frequency:          | 50-60Hz             |
| Input Current:            | 1.33A max           |
| Inrush Current:           | <50A                |
| Output Voltage:           | 24VDC               |
| Output Current:           | 4A                  |
| Load Regulation:          | +/-1%               |
| Turn on delay time:       | 0.45s               |
| Efficiency@ full load:    | 90.5%               |
| Operating Ambient temp:   | -13°F - 104°F       |
| Over Temp Protection:     | Yes / Hiccup Mode   |
| Over Load Protection:     | Yes / Current Limit |
| Short Circuit Protection: | Yes / Hiccup Mode   |
| Warranty:                 | 6-Year              |
| IP Rating:                | IP65 1.433lbs       |
|                           | \ 4.07" 4.45" 0.77" |