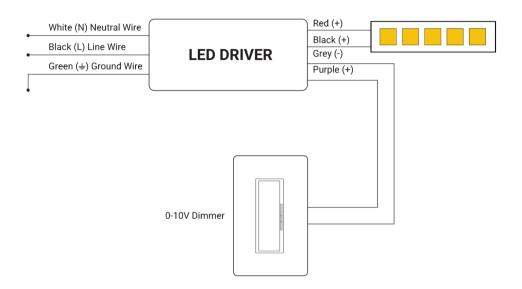

| <50A                |
| Output Voltage:           | 24VDC               |
| Output Current:           | 4A                  |
| Load Regulation:          | +/-1%               |
| Turn on delay time:       | 0.45s               |
| Efficiency@ full load:    | 90.5%               |
| Operating Ambient temp:   | -13°F - 104°F       |
| Over Temp Protection:     | Yes / Hiccup Mode   |
| Over Load Protection:     | Yes / Current Limit |
| Short Circuit Protection: | Yes / Hiccup Mode   |
| Warranty:                 | 6-Year              |
| IP Rating:                | IP65 1.433lbs       |
|                           | \ 4.07" 4.45" 0.77" |

Weight: Dimensions (W x H x L): 1.97" x 1.45" x 8.77"



# **NanoDrive**

## 96W 24VDC 0-10V Dimmable CV LED Driver

## **Wiring Diagrams**



## **Mechanical Diagrams**