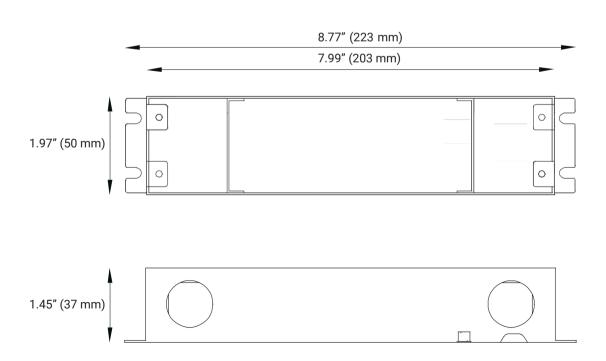

Weight: Dimensions (W x H x L): 1.97" x 1.45" x 8.77"

## **Mechanical Diagrams**